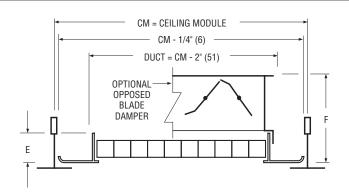

## STEEL EGGCRATE RETURN GRILLES AND REGISTERS

LAY-IN T-BAR • ALUMINUM CORE **MODELS: 61EC(-O) TYPE L** 

| DIMENSION | STANDARD FRAME<br>WITH 1/2 x 1/2 x 1/2<br>STD. CORE | WITH 1/2 x 1/2 x 1<br>OR 1 x 1 x 1<br>OPTIONAL CORE |
|-----------|-----------------------------------------------------|-----------------------------------------------------|
| E         | 7/8" (22)                                           | 1 1/4" (32)                                         |
| F         | 2 5/8" (67)                                         | 3" (76)                                             |

## STEEL FRAME/BORDER

■ MODEL 61EC TYPE L GRILLE
■ MODEL 61EC-O TYPE L REGISTER

## **DESCRIPTION:**

- Construction: Corrosion-resistant steel frame mechanically interlocked with hairline mitered corners for strength on Model 61EC Type L. 1/2 x 1/2 x 1/2 (13 x 13 x 13) aluminum grid core (code CA) is standard on all models. A high capacity return or exhaust outlet with maximum free area for minimum pressure drop and sound generation.
- 2. Optional roll-formed steel opposed blade damper has a screw driver slot operator accessible through face of register.
- Minimum size is 4" x 4" (102 x 102).
   Maximum size is 48" x 48" (1219 x 1219) for Model 61EC Type L.
   Nominal List Size = Ceiling Module Size.
- 4. Standard finish is AW Appliance White.