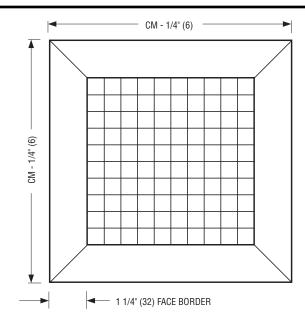

## STEEL FRAME/BORDER

■ MODEL 61EC TYPE L GRILLE
■ MODEL 61EC-O TYPE L REGISTER

## **DESCRIPTION:**

- Construction: Corrosion-resistant steel frame mechanically interlocked with hairline mitered corners for strength on Model 61EC Type L. 1/2 x 1/2 x 1/2 (13 x 13 x 13) aluminum grid core (code CA) is standard on all models. A high capacity return or exhaust outlet with maximum free area for minimum pressure drop and sound generation.
- 2. Optional roll-formed steel opposed blade damper has a screw driver slot operator accessible through face of register.
- Minimum size is 4" x 4" (102 x 102).
   Maximum size is 48" x 48" (1219 x 1219) for Model 61EC Type L.
   Nominal List Size = Ceiling Module Size.
- 4. Standard finish is AW Appliance White.