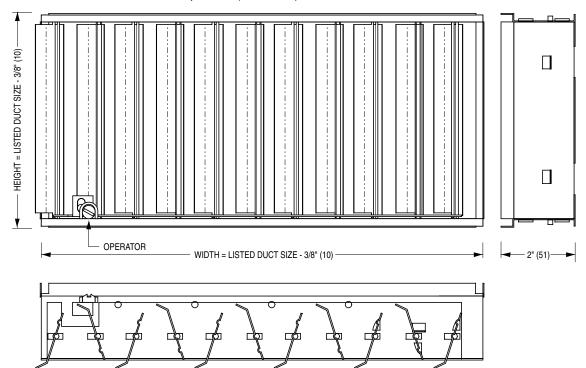

## AIR BALANCING DEVICES OPPOSED BLADE DAMPER • NECK MOUNTED FOR SQUARE AND RECTANGULAR NECKS MODEL: OBD TYPE SL & PL

TYPE SL Screwdriver Slot Face Operator (Standard)

- ☐ OBD-L Long Blades
- ☐ OBD-S Short Blades

Minimum Size = 4" x 2 1/2" (102 x 64) Maximum Size = 24" x 24" (610 x 610)

## **DESCRIPTION:**

- 1. Material: Roll-formed, corrosion-resistant steel. Mill finish.
- 2. Designed to mount directly on the neck of a grille or diffuser in square and rectangular neck applications. Supplied with steel barbed S-clips for easy field mounting. Supplied as standard with a screwdriver slot operator.
- 3. Gang operated blades on 1" (25) centers move simultaneously in opposite directions and close at 45° to permit precise metering of the air with a minimal disturbance to the air pattern.

## **OPTIONS:**

☐ Type PL Pivot Lever Operator.

For fixed, angled deflection return grilles. Blade orientation of damper must be opposite of grille. Adjusted with a screwdriver.

| SCHEDULE TYPE: | Dimensions are in inches (mm). |            |              |             |
|----------------|--------------------------------|------------|--------------|-------------|
| PROJECT:       |                                |            |              |             |
| ENGINEER:      | DATE                           | B SERIES   | SUPERSEDES   | DRAWING NO. |
| CONTRACTOR:    | 26 - 8 - 99RR                  | ACC.DIF/GR | 6-94/5100-21 | ACC.ABD-1   |