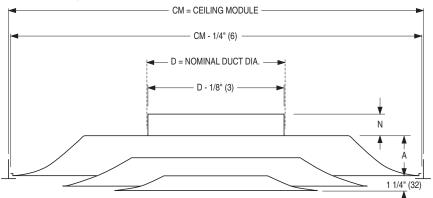

## **Dimensional Data**

| Ceiling Module CM   |                   | Imperial Units (inches) |       |        |    | Metric Units (mm)                  |    |    |     |
|---------------------|-------------------|-------------------------|-------|--------|----|------------------------------------|----|----|-----|
| Imperial<br>Modules | Metric<br>Modules | Duct Size<br>D          | N     | Α      | В  | Duct Size N                        |    | Α  | В   |
| 24 x 24             | 600 x 600         | 6, 8, 10,<br>12, 14, 15 | 1 1/4 | 2 5/16 | 22 | 152, 203,<br>254, 305,<br>356, 381 | 32 | 59 | 559 |