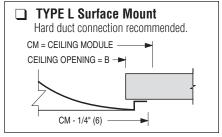

# ☐ TYPE L Lay-in T-Bar

## **Dimensional Data**

| Ceiling Module CM   |                   | Imperial Units (inches) |       |        |    | Metric Units (mm)                  |    |    |     |
|---------------------|-------------------|-------------------------|-------|--------|----|------------------------------------|----|----|-----|
| Imperial<br>Modules | Metric<br>Modules | Duct Size<br>D          | N     | Α      | В  | Duct Size N                        |    | Α  | В   |
| 24 x 24             | 600 x 600         | 6, 8, 10,<br>12, 14, 15 | 1 1/4 | 2 5/16 | 22 | 152, 203,<br>254, 305,<br>356, 381 | 32 | 59 | 559 |