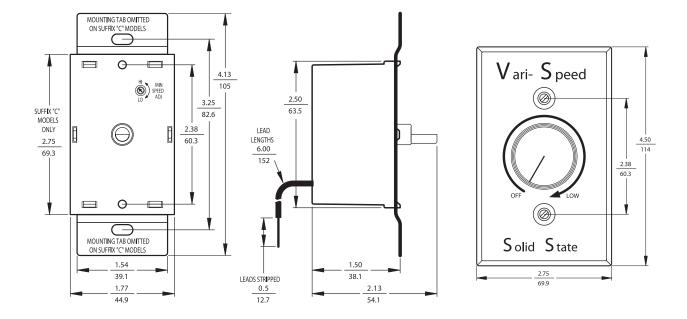

## SC-15 & 25 - Rotary Speed Controls

P: 866.733.0233 www.solerpalaucanada.com

## **Electrical Ratings**

| Model No. | AC Line Input Voltage<br>(Volts AC - 50/60 Hz) | Maximum Current<br>Rating (Amps RMS) | Ambient Temperature<br>(°F / °C) |
|-----------|------------------------------------------------|--------------------------------------|----------------------------------|
| SC-15     | 115                                            | 5                                    | 104 / 40                         |
| SC-25     | 115                                            | 10                                   | 104 / 40                         |